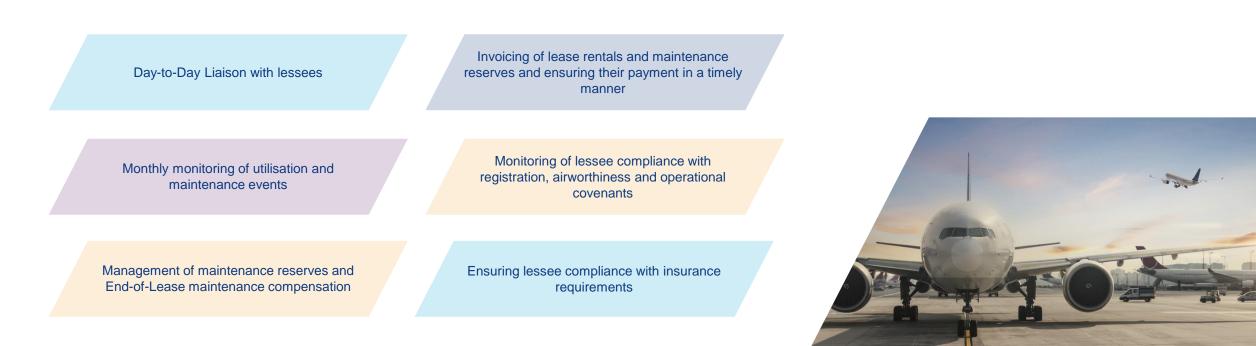

### Lease Administration

ALM's experienced team of portfolio managers utilise an industry leading asset management software system to monitor the technical status and lease compliance of the aircraft portfolio. Lease administration activities include: