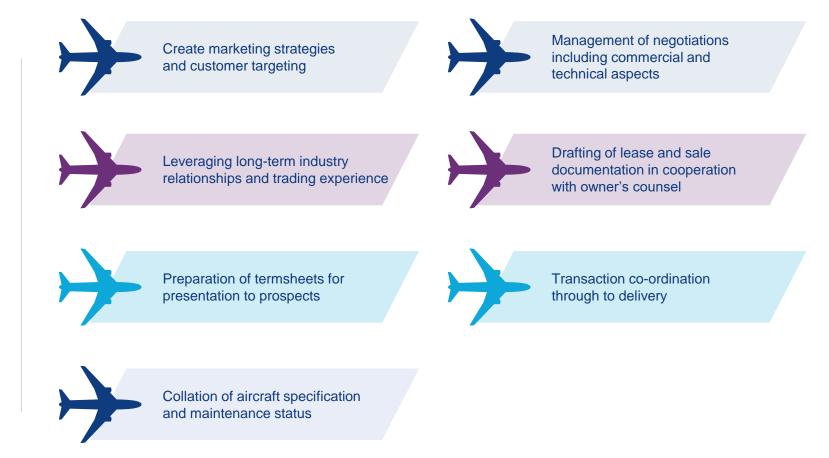

## Aircraft Remarketing

ALM specialises in the remarketing of commercial aircraft for lease and sale. The company has a long track record in placing a wide variety of aircraft types in sale and leasing structures including cash sales, instalment sales, sales with leases attached, sale-leasebacks and operating leases.

#### **Recent Transactions**

| Previous Operator                       | Aircraft Type | Counterparty                |  |  |  |  |
|-----------------------------------------|---------------|-----------------------------|--|--|--|--|
| · ·                                     |               |                             |  |  |  |  |
| Aircraft Transitions to Onward Operator |               |                             |  |  |  |  |
| peach                                   | A320-200 (x2) | allegiant                   |  |  |  |  |
|                                         | B737-800 (x2) | Regional Express            |  |  |  |  |
| SAS                                     | B737-800      | 🔁 transavia                 |  |  |  |  |
|                                         | A321-200      |                             |  |  |  |  |
| Aircraft Sales                          |               |                             |  |  |  |  |
| RYANAIR                                 | B737-800      | ACCS AERO CAPITAL SOLUTIONS |  |  |  |  |
|                                         | B737-800 (x2) | avelo                       |  |  |  |  |
| 🔂 transavia                             | B737-800      | <sup>(+)</sup> Investec     |  |  |  |  |