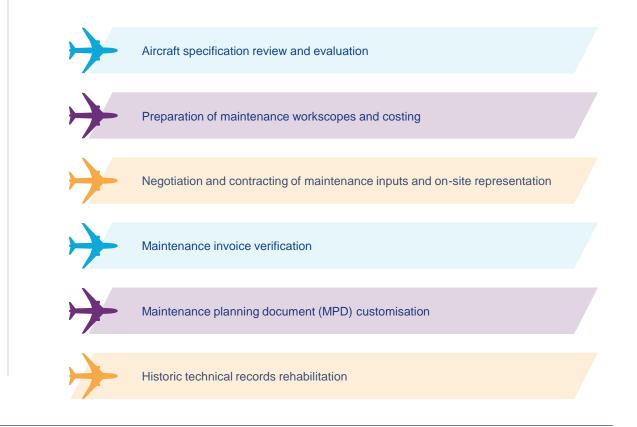

### **Technical Monitoring**

ALM's technical monitoring product is modular in concept so that the level of oversight can be tailored to fit the drafting of the lease and the characteristics of the lessee.

### **Technical Advisory Services**

The blend of commercial experience and technical expertise across a wide range of aircraft types which supports ALM's long-term asset management services is also available on a project and ad hoc basis.